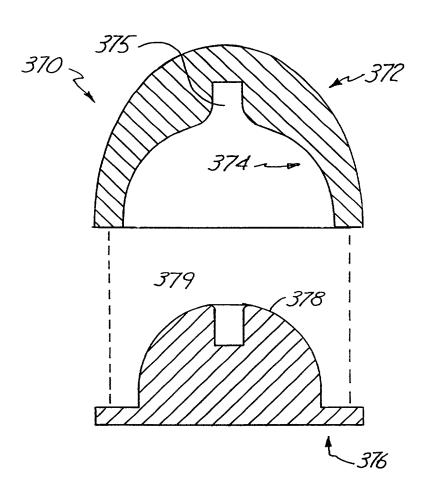

SHEET 1//1/
Serial No. To Be Assigned
Applicants: Rudy Mazzocchi, et al. Attorney Docket: MVA1001USC4 Attorney: Terry L. Wiles Telephone: (612) 334-8992

Fig. 16